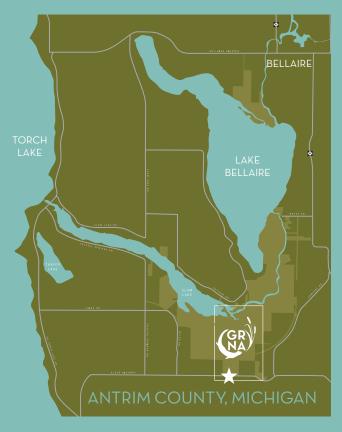

#### **Entrance located at:**

6500 Alden Highway (Co. Road 618) Bellaire, Michigan 49615