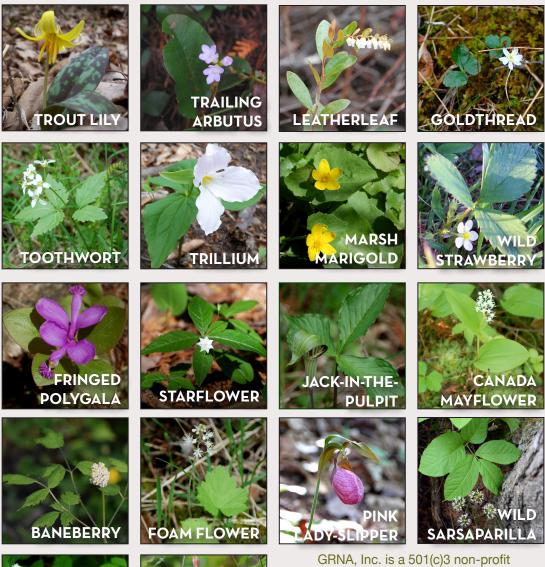

|     |       |     |      |
| White Trillium       |     |       |     |      |
| Marsh Marigold       |     |       |     |      |
| Wild Strawberry      |     |       |     |      |
| Fringed Polygala     |     |       |     |      |
| Starflower           |     |       |     |      |
| Nodding Trillium     |     |       |     |      |
| Jack-in-the-Pulpit   |     |       |     |      |
| Canada Mayflower     |     |       |     |      |
| Baneberry            |     |       |     |      |
| Foamflower           |     |       |     |      |
| Pink Lady-slipper    |     |       |     |      |
| Wild Sarsaparilla    |     |       |     |      |
| False Solomon's Seal |     |       |     |      |
| Wild Columbine       |     |       |     |      |

### SOME MAY WILDFLOWERS AT GRNA





COLOMBINE

SOLOMAN'S

SEAL