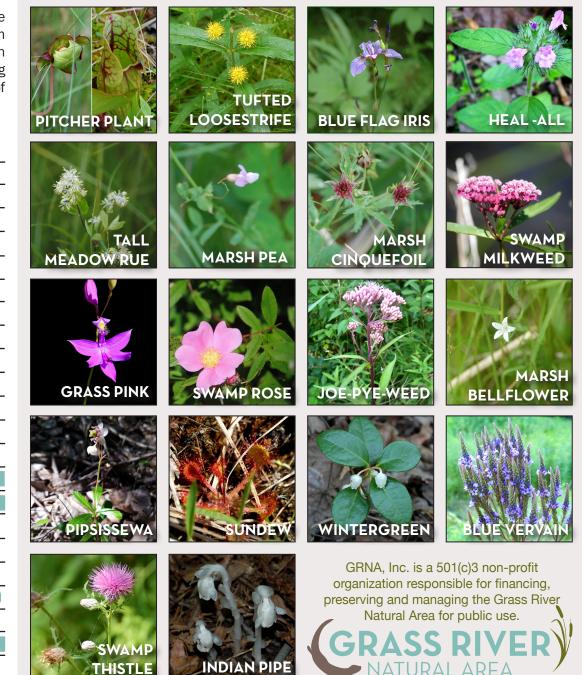

#### WILDFLOWER BLOOM TIMES

The average bloom periods for some summer wildflowers are highlighted below as recorded at GRNA and other areas in Antrim County. Bloom times may vary by a week or two depending on location and seasonal weather from year to year. Shifts in blooming over time can be used as indicators of climate change. The study of the seasonal timing of biological events is called phenology.

|                     | May | June | July | August |
|---------------------|-----|------|------|--------|
| Swamp Buttercup     |     |      |      |        |
| Golden Ragwort      |     |      |      |        |
| Yellow Lady-slipper |     |      |      |        |
| Pitcher-Plant       |     |      |      |        |
| Tufted Loosestrife  |     |      |      |        |
| Blue Flag Iris      |     |      |      |        |
| Heal-All            |     |      |      |        |
| Tall Meadow Rue     |     |      |      |        |
| Marsh Pea           |     |      |      |        |
| Marsh Cinquefoil    |     |      |      |        |
| Swamp Milkweed      |     |      |      |        |
| Grass Pink          |     |      |      |        |
| Swamp Rose          |     |      |      |        |
| Joe-Pye-Weed        |     |      |      |        |
| Marsh Bellflower    |     |      |      |        |
| Pipsissewa          |     |      |      |        |
| Sundew              |     |      |      |        |
| Wintergreen         |     |      |      |        |
| Blue Vervain        |     |      |      |        |
| Swamp Thistle       |     |      |      |        |
| Indian Pipe         |     |      |      |        |

### SOME JULY WILDFLOWERS AT GRNA

YOURS TO EXPLORE. YOURS TO PROTECT.